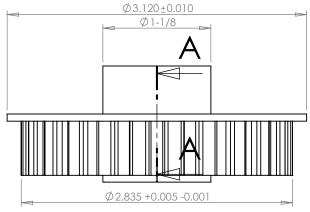

## **SECTION A-A**

## Part Number: 24L050SF

## **Part Description:**

3/8" Pitch (L) Lexan Timing Belt Pulleys For Belts 1/2" Wide

Dimensions are in inches Tolerances: Fractional <u>+</u> 0.015

PROPRIETARY AND CONFIDENTIAL:

THE INFORMATION CONTAINED IN THIS DRAWING IS THE SOLE PROPERTY OF PUTNAM PRECISION MOLDING. ANY REPRODUCTION IN PART OR AS A WHOLE WITHOUT THE WRITTEN PERMISSION OF PUTNAM PRECISION MOLDING IS PROHIBITED. INFORMATION IN THIS DRAWING IS PROVIDED FOR REFERENCE ONLY.