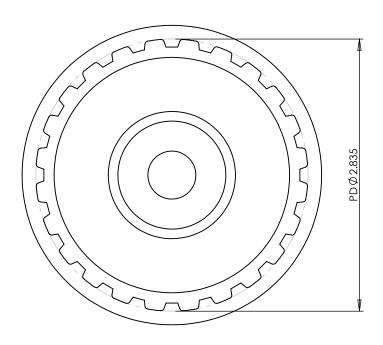

## Part Number: 24L050SF

## **Part Description:**

3/8" Pitch (L) Lexan Timing Belt Pulleys For Belts 1/2" Wide

Dimensions are in inches Tolerances: Fractional <u>+</u> 0.015

PROPRIETARY AND CONFIDENTIAL:

THE INFORMATION CONTAINED IN THIS DRAWING IS THE SOLE PROPERTY OF PUTNAM PRECISION MOLDING. ANY REPRODUCTION IN PART OR AS A WHOLE WITHOUT THE WRITTEN PERMISSION OF PUTNAM PRECISION MOLDING IS PROHIBITED. INFORMATION IN THIS DRAWING IS PROVIDED FOR REFERENCE ONLY.