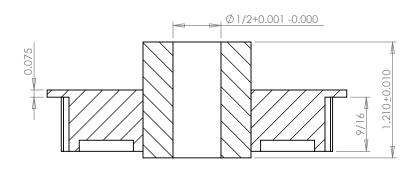

## Part Number: 24L050SF

## **Part Description:**

3/8" Pitch (L) Lexan Timing Belt Pulleys For Belts 1/2" Wide

Dimensions are in inches Tolerances: Fractional <u>+</u> 0.015

PROPRIETARY AND CONFIDENTIAL:

THE INFORMATION CONTAINED IN THIS DRAWING IS THE SOLE PROPERTY OF PUTNAM PRECISION MOLDING. ANY REPRODUCTION IN PART OR AS A WHOLE WITHOUT THE WRITTEN PERMISSION OF PUTNAM PRECISION MOLDING IS PROHIBITED. INFORMATION IN THIS DRAWING IS PROVIDED FOR REFERENCE ONLY.